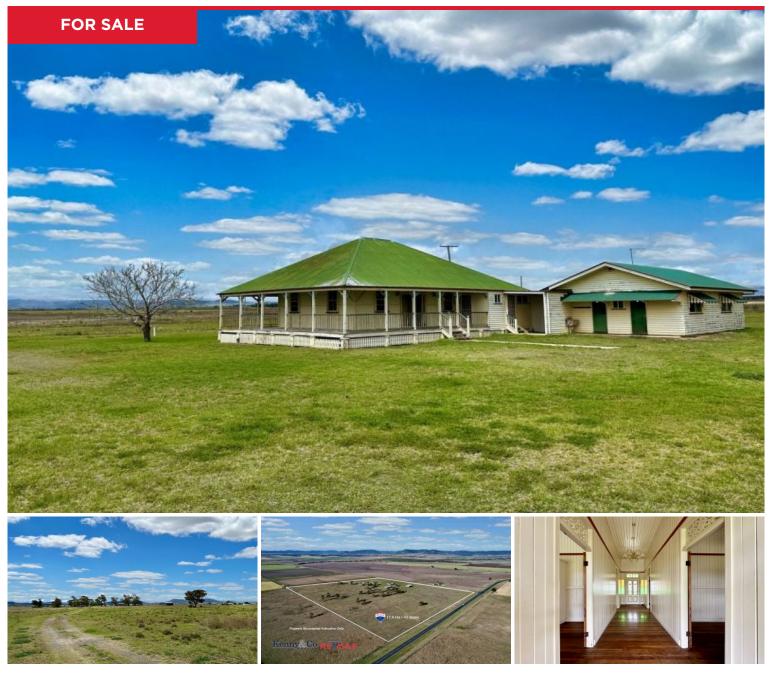

## 1857 Warwick-Killarney Road, Loch Lomond

A rare opportunity to purchase a stunning historic home with significant outbuildings on 43 acres of quality farming land with amazing views on the beautiful Southern Downs. The iconic wrap around veranda takes in bucolic views of the Southern Downs and Border Ranges. The home may need a fresh coat of paint on the outside but beyond the stunning stained glass doors the inside reveals heritage features, polished floors and original VJ's stretching to 12' ceilings! Boasting 4 bedrooms, plus an office and a country kitchen - there's also a second bathroom and versatile space downstairs - home office? granny flat? teenage retreat? Opportunity abounds!