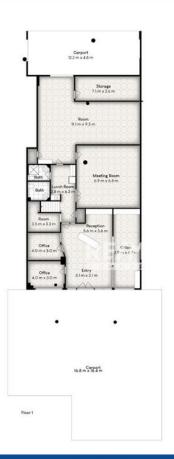

## 5 Donkin Street, West End

QCommercial Properties, in conjunction with RE/MAX U, is excited to present a modern freehold, two-level commercial building located at 5 Donkin Street, West End. This property features an impressive office fitout with 725m?\* of lettable space, situated on a 976m?\* block of land.

Positioned just 190m\* from the Brisbane River and 1.4km\* from the Brisbane CBD, this property boasts high street visibility and offers dual access from both Montague Road and Donkin Street. It includes nine on-site car parks and is located near key retail and commercial areas, such as Boundary and Montague Road, as well as parks, schools, and public transport.

...

**Price:** Expression of Interest

View: https://remax-u.com.au/8153079

Deepen Khagram M 0409 557 421

RE/MAX Property Specialits, Narrabeen

5 DONKIN STREET, WEST END

Whilst every attempt has been made to ensure the occuracy of the loor plan contained here, measurements of doors, windows, rooms and any other item are approximate and no responsibility is taken for any error, omission, or misstatement. This plan is for illustrative purposes any and should only be used as such by any prospective purchaser.