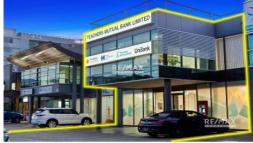

## 5 Donkin Street, West End

QCommercial Properties, in conjunction with RE/MAX U, is excited to present a modern freehold, two-level commercial building located at 5 Donkin Street, West End. This property features an impressive office fitout with 725m?\* of lettable space, situated on a 976m?\* block of land.

Positioned just 190m\* from the Brisbane River and 1.4km\* from the Brisbane CBD, this property boasts high street visibility and offers dual access from both Montague Road and Donkin Street. It includes nine on-site car parks and is located near key retail and commercial areas, such as Boundary and Montague Road, as well as parks, schools, and public transport.