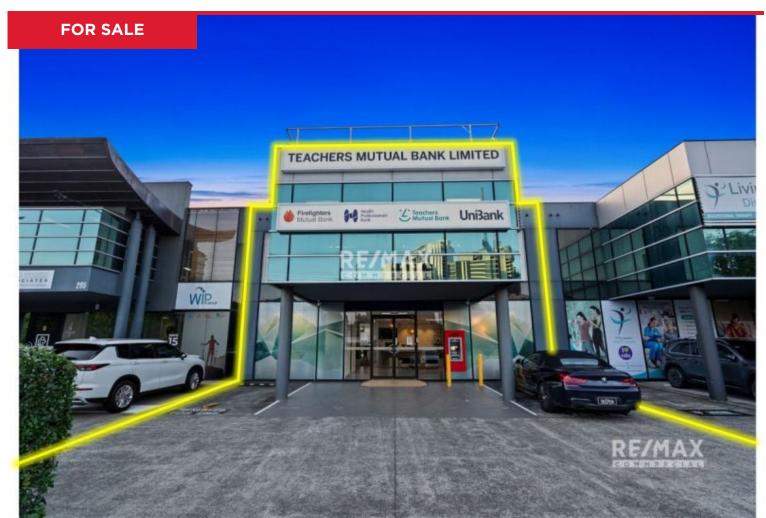

## 5 Donkin Street, West End

QCommercial Properties, in conjunction with RE/MAX U, is excited to present a modern freehold, two-level commercial building located at 5 Donkin Street, West End. This property features an impressive office fitout with 725m?\* of lettable space, situated on a 976m?\* block of land.

Positioned just 190m\* from the Brisbane River and 1.4km\* from the Brisbane CBD, this property boasts high street visibility and offers dual access from both Montague Road and Donkin Street. It includes nine on-site car parks and is located near key retail and commercial areas, such as Boundary and Montague Road, as well as parks, schools, and public transport.