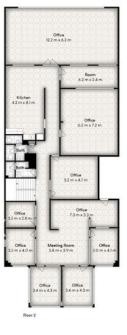

## 5 Donkin Street, West End

QCommercial Properties, in conjunction with RE/MAX U, is excited to present a modern freehold, two-level commercial building located at 5 Donkin Street, West End. This property features an impressive office fitout with 725m?\* of lettable space, situated on a 976m?\* block of land.

Positioned just 190m\* from the Brisbane River and 1.4km\* from the Brisbane CBD, this property boasts high street visibility and offers dual access from both Montague Road and Donkin Street. It includes nine on-site car parks and is located near key retail and commercial areas, such as Boundary and Montague Road, as well as parks, schools, and public transport.

...

**Price:** Expression of Interest

View: https://remax-u.com.au/8153079

Deepen Khagram M 0409 557 421

RE/MAX Property Specialits, Narrabeen

5 DONKIN STREET, WEST END

Whilst every attempt has been made to ensure the occuracy of the loor plan contained here, measurements of doors, windows, rooms and any other item are approximate and no responsibility is taken for any error, omission, or misstatement. This plan is for illustrative purposes any and should only be used as such by any prospective purchaser.