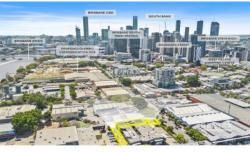

Positioned just 190m\* from the Brisbane River and 1.4km\* from the Brisbane CBD, this property boasts high street visibility and offers dual access from both Montague Road and Donkin Street. It includes nine on-site car parks and is located near key retail and commercial areas, such as Boundary and Montague Road, as well as parks, schools, and public transport.