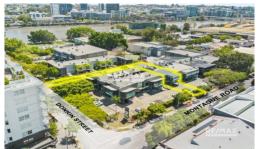

Positioned just 190m\* from the Brisbane River and 1.4km\* from the Brisbane CBD, this property boasts high street visibility and offers dual access from both Montague Road and Donkin Street. It includes nine on-site car parks and is located near key retail and commercial areas, such as Boundary and Montague Road, as well as parks, schools, and public transport.