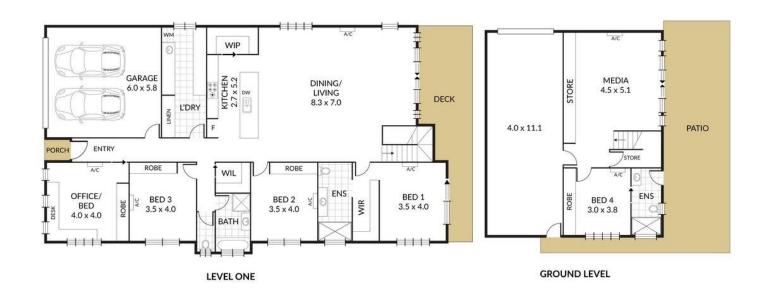

## 42 Wentworth Terrace, The Range

Gracing an exclusive street on The Range, this executive home invites you to indulge in a lifestyle where every detail is meticulously curated to elevate your living experience. Newly built and conceptualised with a modern layout that merges indoor and outdoor living and provides a haven for families.

Practical, flawless and bespoke, the home exudes refined luxury and a modern aesthetic.

Culinary excellence is exhibited in the gourmet kitchen with stone bench tops and a walk in pantry. Its position is perfect to service both inside and out as it allows the home to flow via the open plan design which leads to the rear entertaining deck....