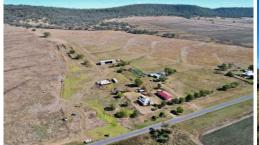

The Homestead:

4yr old brick home - high ceilings, quality finishes and spacious!

Modern kitchen with ample bench space and abundant storage, dishwasher, wall oven and walk-in pantry. Flows effortlessly into dining and open plan living room with reverse cycle A/C....