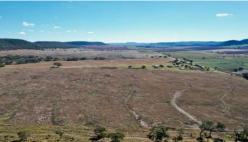

## 508 Pilton Valley Road, Pilton

Rare opportunity to acquire prime Pilton farming land -Former Dairy, majority Contoured ex-cultivation country, some timbered grazing.

83 ha / 205 acres fertile black soil farming land. approx 150 acres of contoured ex-cultivation, balance grazing - All usable.