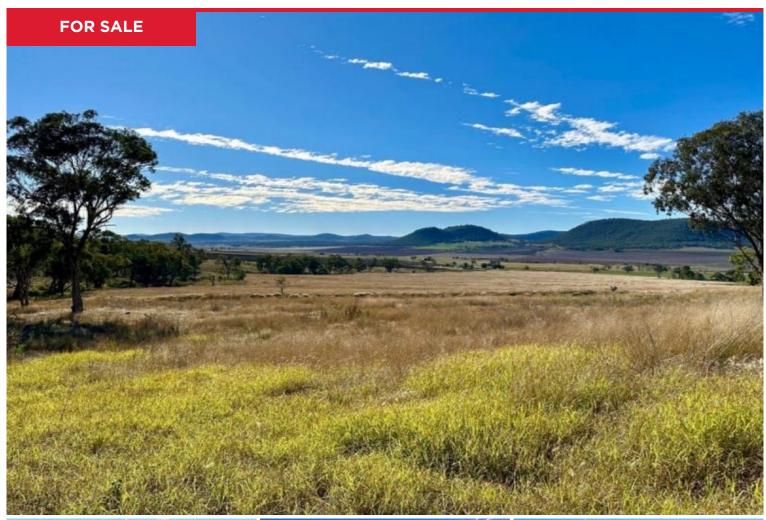

## 508 Pilton Valley Road, Pilton

Rare opportunity to acquire prime Pilton farming land -Former Dairy, majority Contoured ex-cultivation country, some timbered grazing.

83 ha / 205 acres fertile black soil farming land. approx 150 acres of contoured ex-cultivation, balance grazing - All usable.