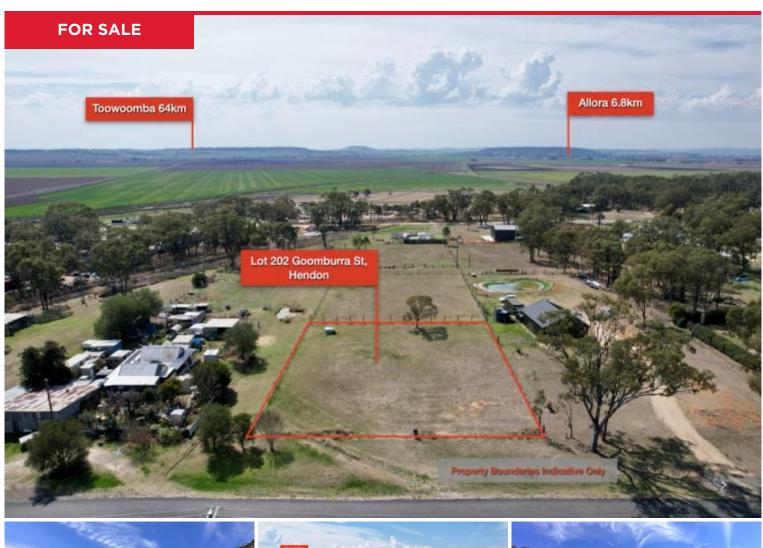

Terrific vacant block on a leafy street in a great neighbourhood.

Your chance to build your dream home on a large block in a great community!

1897m2 - flat, usable and flood free!

Bore is equipped ( but no power connected currently )  $\,$ 

- drilled 12/12/1988 - 31m depth - SWL 19m - tested at 1.0L/sec (951 gph)

Fenced on three sides

Bitumen frontage, Power lines run past the property Close to the township of Allora with Supermarket, Medical Centre, Pharmacy, Cafe's, Hardware, Post Office, Public Pool, Library, Schools and Churches... and just 22km to Warwick!... **Price:** \$180,000