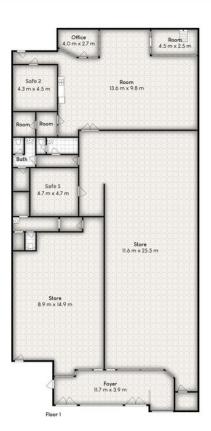

## Floor 1

189 WICKHAM STREET, FORTITUDE VALLEY

Whilst every attempt has been made to ensure the accuracy of the floor plan contained here, measurements of doors, windows, rooms and any other Item are approximate and no responsibility is taken for any error, omission, or misstatement. This plan is for illustrative purposes anly and should only be used as such by any prospective purchaser.

The building currently contains a surveyed gross lettable area (GLA) of 1,116m2\*, comprising a ground floor of 734m2\* (split into two tenancies) and a first floor of 382m2\*. The land comprises a rectangular shaped allotment with 19m\* frontage to Wichkam Street and a dep...