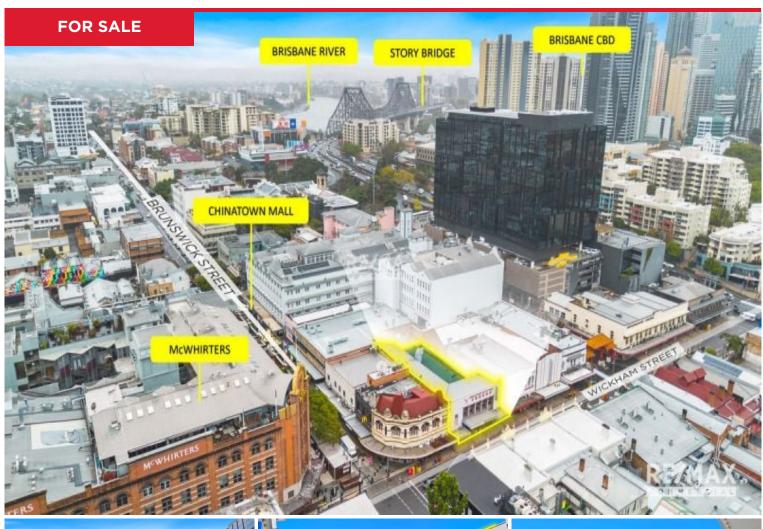

## 189 Wickham Street, Fortitude Valley

QCommercial Properties in conjunction with RE/MAX U is proud to present to the market a centrally located freehold commercial two-level building in the heart of Fortitude Valley located at 189 Wickham Street Fortitude Valley.

This precinct is very popular and surrounded by retail, commercial, bars & clubs, offices etc and is nestled between Brunswick Street Mall and China Town Mall. This building enjoys a high volume of both passing pedestrian and vehicular traffic.