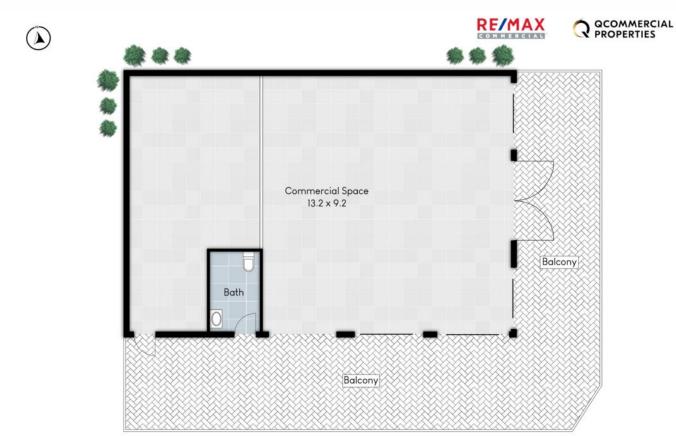

789m2 of land adjoining KFC and within a short distance to many amenities, is

currently vacant and available for immediate occupation. With ample car parking of 10 car spaces, this open plan 123m2\* building plus outside

courtyard 82m2\* could suit a variety of commercial tenancy usages to include and not...

Price: \$60,000 Nett + GST

View: https://remax-u.com.au/8070850

Deepen Khagram M 0409 557 421

RE/MAX Property Specialits, Narrabeen