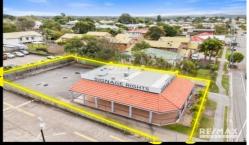

## 47 South Station Road, Booval

QCommercial Properties in conjunction with RE/MAX U is proud to present to the  $\,$ 

market a modern commercial building for lease in the heart of Booval with huge

exposure to South Station and Brisbane Road. This property, situated on a substantial

789m2 of land adjoining KFC and within a short distance to many amenities, is

currently vacant and available for immediate occupation. With ample car parking of 10 car spaces, this open plan 123m2\* building plus outside

courtyard 82m2\* could suit a variety of commercial tenancy usages to include and not...

Price: \$60,000 Nett + GST

View: https://remax-u.com.au/8070850

Deepen Khagram M 0409 557 421

RE/MAX Property Specialits, Narrabeen