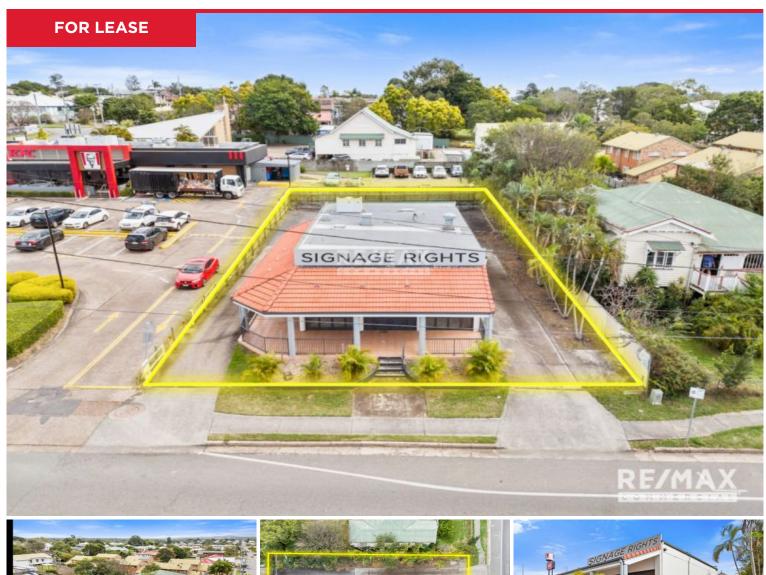

## 47 South Station Road, Booval

QCommercial Properties in conjunction with RE/MAX U is proud to present to the  $\,$ 

market a modern commercial building for lease in the heart of Booval with huge

exposure to South Station and Brisbane Road. This property, situated on a substantial

789m2 of land adjoining KFC and within a short distance to many amenities, is

currently vacant and available for immediate occupation. With ample car parking of 10 car spaces, this open plan 123m2\* building plus outside

courtyard 82m2\* could suit a variety of commercial tenancy usages to include and not...

Price: \$60,000 Nett + GST

View: https://remax-u.com.au/8070850

Deepen Khagram M 0409 557 421

RE/MAX Property Specialits, Narrabeen