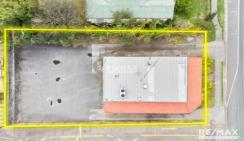

789m2 of land adjoining KFC and within a short distance to many amenities, is

currently vacant and available for immediate occupation. With ample car parking of 10 car spaces, this open plan 123m2\* building plus outside

courtyard 82m2\* could suit a variety of commercial tenancy usages to include and not...

Price: \$60,000 Nett + GST

View: https://remax-u.com.au/8070850

Deepen Khagram M 0409 557 421

RE/MAX Property Specialits, Narrabeen