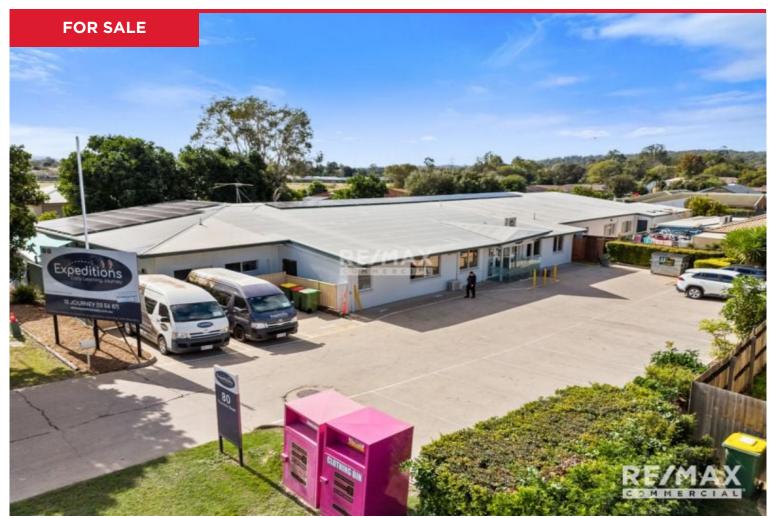

## **80 Thornton Street, Raceview**

QCommercial Properties in conjunction with RE/MAX U Is proud to exclusively present to the market a large 118 place childcare centre situated on 2,320m2\* of land with a 3-street frontage tenanted by Expeditions Early Learning Group located at 80 Thornton Street, Raceview.

This expansive, purpose-built childcare center has undergone renovations with approximately \$300,000 invested in improvements and upgrades. Strategically located within a 3km radius of nine schools and numerous residential developments, this center offers incoming investors a promising opportunity.