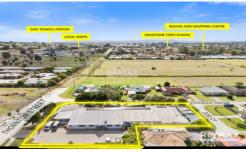

## **80 Thornton Street, Raceview**

QCommercial Properties in conjunction with RE/MAX U Is proud to exclusively present to the market a large 118 place childcare centre situated on 2,320m2\* of land with a 3-street frontage tenanted by Expeditions Early Learning Group located at 80 Thornton Street, Raceview.

Raceview is 30km\* West of Brisbane CBD, a rapidly growing suburb of Ipswich, one of Queens...

**Price:** Expression of Interest

View: https://remax-u.com.au/8068742

Deepen Khagram M 0409 557 421

RE/MAX Property Specialits, Narrabeen