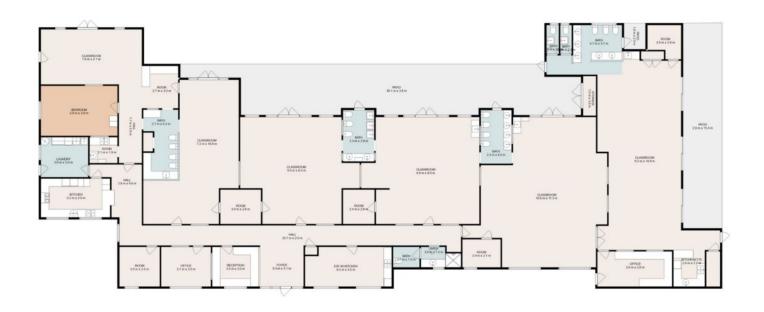

TOTAL: 703 m2
FLOOR 1: 703 m2
EXCLUDED AREAS: PATIO: 146 m2, STORAGE: 3 m2
MEASUREMENTS DEEMED HIGHLY RELIABLE BUT NOT GUARANTEED.