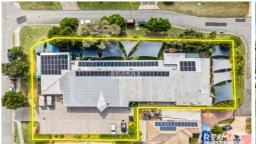

## **80 Thornton Street, Raceview**

QCommercial Properties in conjunction with RE/MAX U Is proud to exclusively present to the market a large 118 place childcare centre situated on 2,320m2\* of land with a 3-street frontage tenanted by Expeditions Early Learning Group located at 80 Thornton Street, Raceview.

TOTAL: 703 m2
FLOOR 1: 703 m2
EXCLUDED AREAS: PATIO: 146 m2, STORAGE: 3 m2
MEASUREMENTS DEEMED HIGHLY RELIABLE BUT NOT GUARANTEED.