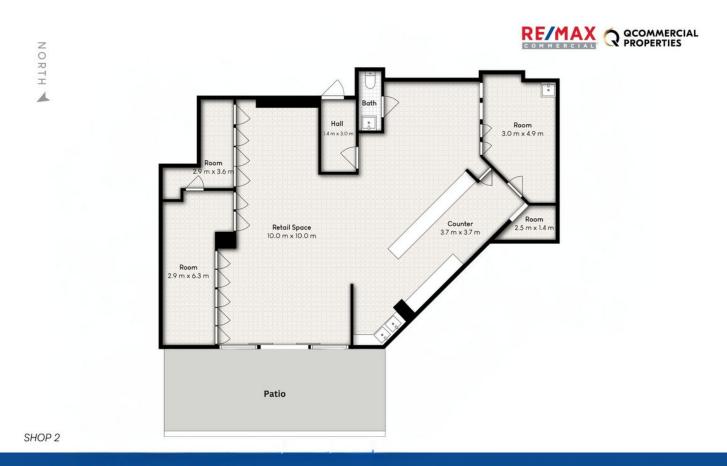

## 900/30 Duncan Street, West End

QCommercial Properties in conjunction with RE/MAX U is pleased to exclusively present to the market an opportunity to lease and/or acquire a quality commercial property in the heart of West End, located on the ground floor of the 'View' building in Pradella's multi building residential estate 'The Gardens', 30 Duncan Street West End.

West End is currently going through a residential and commercial development boom and this asset is strategically located in the midst of this activity.

West End is on a trajectory of growth and innovation, making this commercial tenancy an exceptional opportunity for businesses and investors looking to capitalize on a thriving market.... Price: Expression of Interest CampaignView: https://remax-u.com.au/8032983